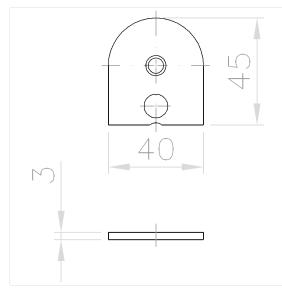

#### Product image

**Technical specifications** 

| Product group | 6600        |  |
|---------------|-------------|--|
| Product       | Spacer      |  |
| Short name    | NT.DS/RPH   |  |
| Length        | 45 mm       |  |
| Width         | 40 mm       |  |
| Height        | 3 mm        |  |
| Material      | polyamide   |  |
| Colour        | Black (016) |  |

### Technical drawing