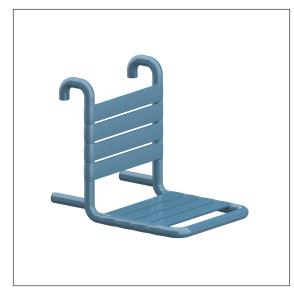

#### Product image

#### **Product description**

- Nylon Care a well-tried and proven product family with a wide range of variants, three product series suiting many different requirements
- $\cdot\,$  for hanging in Cavere Care Shower handrails
- with non-corrosive steel core throughout
- $\cdot\,$  with non-slip seat and backrest by textured surface
- for top edge of shower handrail 850mm the seat height corresponds 470 mm (DIN18040 und ÖNORM B1600)