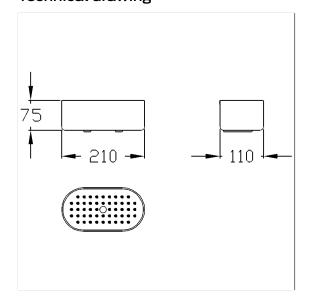

### Technical drawing

### **Technical specifications**

| Product group | 0200                                                  |
|---------------|-------------------------------------------------------|
| Product       | Shower box, for wall mounting                         |
| Length        | 210 mm                                                |
| Width         | 110 mm                                                |
| Height        | 75 mm                                                 |
| Storage space | 200 cm <sup>2</sup>                                   |
| Material      | polyamide                                             |
| Surface       | high gloss with antibacterial protection              |
| Colour        | available in colours Dark grey (018), White (019) and |
|               | Manhattan (067)                                       |
|               |                                                       |