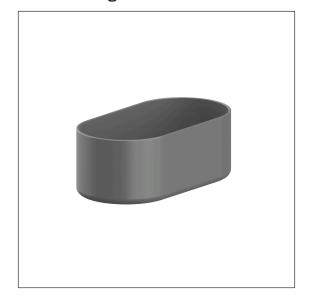

#### Product image

### **Technical specifications**

| Product group | 0200                                                  |
|---------------|-------------------------------------------------------|
| Product       | Shower box, for wall mounting                         |
| Length        | 210 mm                                                |
| Width         | 110 mm                                                |
| Height        | 75 mm                                                 |
| Storage space | 200 cm <sup>2</sup>                                   |
| Material      | polyamide                                             |
| Surface       | high gloss with antibacterial protection              |
| Colour        | available in colours Dark grey (018), White (019) and |
|               | Manhattan (067)                                       |
|               |                                                       |

### **Product description**

- the shower box bottom has a structured non-slip surface as well as a drain hole
- $\boldsymbol{\cdot}$  is attached to the wall with adhesive dots