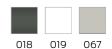

### **Technical specifications**

| Product group | 0200                                                  |
|---------------|-------------------------------------------------------|
| Product       | Shower box, for wall mounting                         |
| Length        | 210 mm                                                |
| Width         | 110 mm                                                |
| Height        | 75 mm                                                 |
| Storage space | 200 cm <sup>2</sup>                                   |
| Material      | polyamide                                             |
| Surface       | high gloss with antibacterial protection              |
| Colour        | available in colours Dark grey (018), White (019) and |
|               | Manhattan (067)                                       |
|               |                                                       |