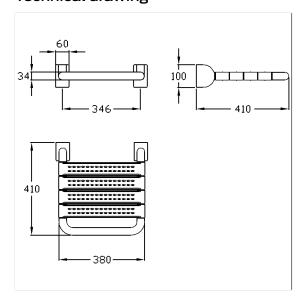

#### Technical drawing

#### **Technical specifications**

| Product group | 2000                             |
|---------------|----------------------------------|
| Product       | Lift-up shower seat              |
| Length        | 406 mm                           |
| Height        | 100 mm                           |
| Width         | 410 mm                           |
| Material      | polyamide                        |
| Surface       | high-gloss with textured surface |
| Colour        | available in nylon colours       |
| Loading       | max. 175 kgs                     |
|               | <del></del>                      |