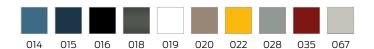

#### **Technical specifications**

| Product group | 2000                             |
|---------------|----------------------------------|
| Product       | Lift-up shower seat              |
| Length        | 406 mm                           |
| Height        | 100 mm                           |
| Width         | 410 mm                           |
| Material      | polyamide                        |
| Surface       | high-gloss with textured surface |
| Colour        | available in nylon colours       |
| Loading       | max. 175 kgs                     |
|               | <del></del>                      |

#### **Product description**

- Nylon Care a well-tried and proven product family with a wide range of variants, three product series suiting many different requirements
- Pad with non-corrosive steel core throughout
- · steel reinforced hinges
- · with adjustable brake
- · locked in place in vertical position
- concealed screw fixing
- In case of lightweight partition walls a backfill made of min. 20mm hardwood is needed
- Fixing set has to be determined according to conditions on site, is to be ordered separately