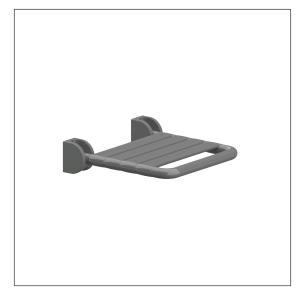

### Product image

# Care Solutions - Nylon Care 400

Nylon Care 400 Lift-up shower seat

Article number: 0841010018