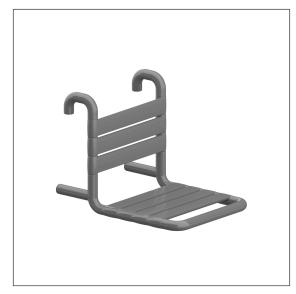

# Care Solutions • Nylon Care 400

# Nylon Care 400 Hanging seat Article number: 0300772018

#### Product image



## Technical specifications

| Product group | 0700                       |
|---------------|----------------------------|
| Product       | Hanging seat               |
| Length        | 380 mm                     |
| Height        | 390 mm                     |
| Width         | 515 mm                     |
| Material      | polyamide                  |
| Surface       | high gloss                 |
| Colour        | available in nylon colours |
| Loading       | max. 175 kgs               |
|               |                            |

## Technical drawing



## **Product description**

- Nylon Care a well-tried and proven product family with a wide range of variants, three product series suiting many different requirements
- $\cdot\,$  for hanging in Cavere Care Shower handrails
-