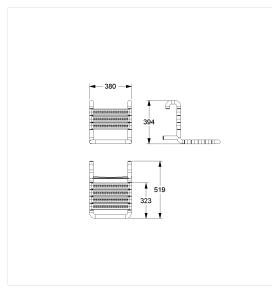

## Technical drawing

## Technical specifications

| Product group | 0700                       |
|---------------|----------------------------|
| Product       | Hanging seat               |
| Length        | 380 mm                     |
| Height        | 390 mm                     |
| Width         | 515 mm                     |
| Material      | polyamide                  |
| Surface       | high gloss                 |
| Colour        | available in nylon colours |
| Loading       | max. 175 kgs               |
|               |                            |