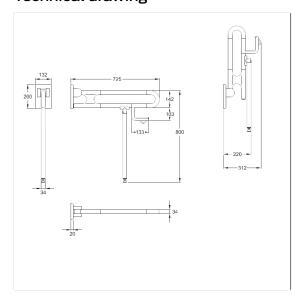

### Technical specifications

| Product group | 0700                                                    |
|---------------|---------------------------------------------------------|
| Product       | Lift-up support rail, with toilet roll holder and floor |
|               | support                                                 |
| Length        | 725 mm                                                  |
| Fixing height | 800 mm                                                  |
| Diameter      | 34 mm                                                   |
| Material      | polyamide                                               |
| Surface       | high gloss                                              |
| Colour        | available in nylon colours                              |
| Version       | left and right                                          |
| Loading       | max. 100 kgs                                            |
|               |                                                         |

### Technical drawing