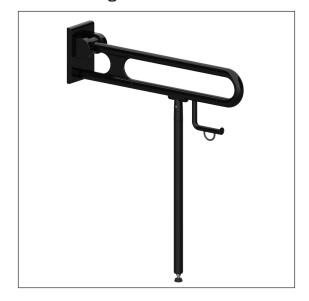

# Care Solutions - Nylon Care 300

Nylon Care 300 Lift-up support rail, with toilet roll holder and floor support

Article number: 0300436016

#### Product image