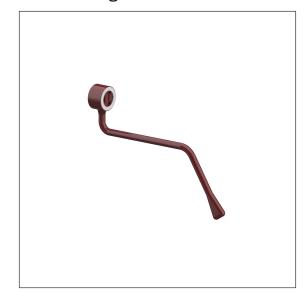

# Product data sheet

# Care Solutions

Care operating lever, retrofitting

Article number: 0300665035

### Product image





### **Technical specifications**

| Product group | 0700                          |
|---------------|-------------------------------|
| Product       | operating lever, retrofitting |
| Length        | 52 mm                         |
| Width         | 336 mm                        |
| Height        | 240 mm                        |
| Material      | polyamide                     |
| Surface       | high gloss                    |
| Colour        | available in nylon colours    |
|               |                               |

# Technical drawing



### **Product description**

- Nylon Care a well-tried and proven product family with a wide range of variants, three product series suiting many different requirements
- operating handle to be mounted on the backside of the adjustable mi