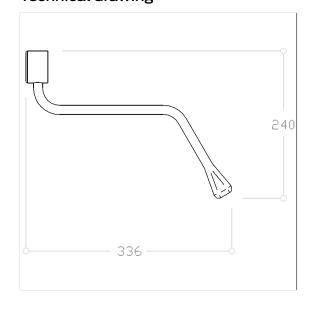

### **Technical specifications**

| Product group | 0700                          |
|---------------|-------------------------------|
| Product       | operating lever, retrofitting |
| Length        | 52 mm                         |
| Width         | 336 mm                        |
| Height        | 240 mm                        |
| Material      | polyamide                     |
| Surface       | high gloss                    |
| Colour        | available in nylon colours    |
|               |                               |

# Technical drawing