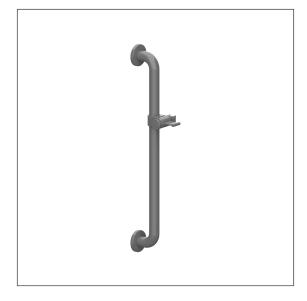

## Product image

#### **Product description**

- Special Care Adipositas for increased load-bearing requirements
- with non-corrosive steel core throughout
- Shower head holder with easy adjustment to any height and angle, self-adjusting clamp maintenance-free
- with long operating handle and multi-purpose side hook
- Shower head holder suitable for various hand shower types
- with plastic rose Ø 70mm for concealed screw fixing and glass fiber reinforced plastic base
- In case of lightweight partition walls a backfill made of min. 20mm hardwood is needed
- for the use of rose gaskets 0300901/0300910 geeignet
- CE-certified
- supplied with stainless steel Torx screw sØ  $6 \times 70 \text{ mm}$  and special plugs