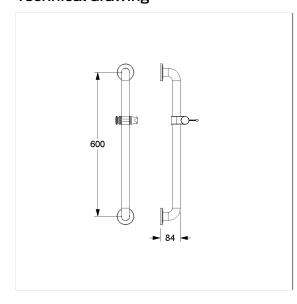

#### **Technical specifications**

| Product group     | 2010                                  |
|-------------------|---------------------------------------|
| Product           | Shower head rail                      |
| Fixing type       | rosettes mounting                     |
| Fixing points     | 2 Piece                               |
| Axle dimension a1 | 600 mm                                |
| Material          | polyamide                             |
| Surface           | high gloss                            |
| Diameter          | 34 mm                                 |
| Version           | left and right                        |
| Colour            | available in nylon colours            |
| Loading           | max. 300 kgs                          |
|                   | · · · · · · · · · · · · · · · · · · · |

### Technical drawing