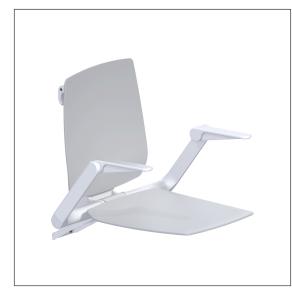

# Care Solutions • Modular Seating Solution

Ascento Hanging seat, with backrest and armrests

#### Product image

#### **Product description**

- Ascento as Modular Seating Solution, expandible and combinable
- for hanging in Cavere Care Shower handrails
- $\cdot\,$  ergonomic formed seat and backrest with rounded outer edges
- with adjustable brake
- locked in place in vertical position
- for top edge of shower handrail 790-800mm
- concealed screw fixing