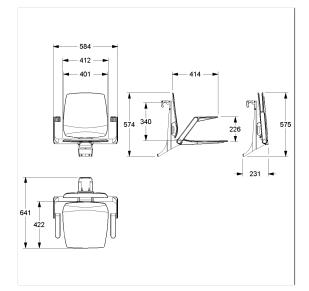

## **Technical specifications**

| Product group  | 8700                                                 |
|----------------|------------------------------------------------------|
| Product        | Hanging seat, with backrest and armrests             |
| Compatible for | for Cavere Care                                      |
| Length         | 584 mm                                               |
| Height         | 574 mm                                               |
| Width          | 640 mm                                               |
| Material       | Polypropylene, support bracket and suspension device |
|                | made of aluminium                                    |
| Surface        | matt                                                 |
| Colour         | available in Ascento colours                         |
| Loading        | max. 150 kgs                                         |
|                |                                                      |

# Technical drawing