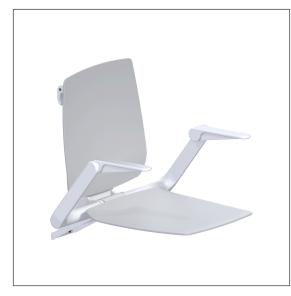

# Care Solutions • Modular Seating Solution

Ascento Hanging seat, with backrest and armrests

#### Product image

#### **Product description**

- Ascento as Modular Seating Solution, expandible and combinable
- for hanging in Cavere Care Shower handrails
- $\cdot\,$  ergonomic formed seat and backrest with rounded outer edges
- with adjustable brake
- locked in place in vertical position
- for top edge of shower handrail 790-800mm
- concealed screw fixing