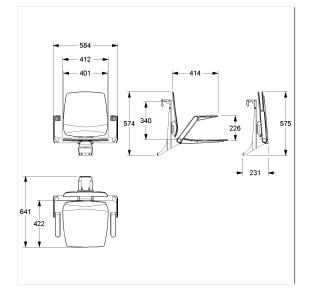

## **Technical specifications**

| Product group  | 8700                                                 |
|----------------|------------------------------------------------------|
| Product        | Hanging seat, with backrest and armrests             |
| Compatible for | for Cavere Care                                      |
| Length         | 584 mm                                               |
| Height         | 574 mm                                               |
| Width          | 640 mm                                               |
| Material       | Polypropylene, support bracket and suspension device |
|                | made of aluminium                                    |
| Surface        | matt                                                 |
| Colour         | available in Ascento colours                         |
| Loading        | max. 150 kgs                                         |
|                |                                                      |

# Technical drawing