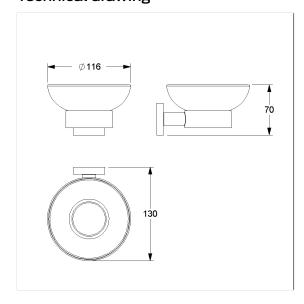

### **Technical specifications**

| Product group | 7030                           |
|---------------|--------------------------------|
| Product       | Soap dish                      |
| Length        | 116 mm                         |
| Width         | 116 mm                         |
| Height        | 60 mm                          |
| Material      | glass, bracket made of b brass |
| Surface       | satined                        |
| Colour        | Cavere Chrome (300)            |
|               |                                |

### Technical drawing