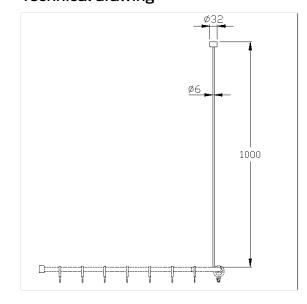

## **Technical specifications**

| Product group | 5600                                                |
|---------------|-----------------------------------------------------|
| Product       | Ceiling support                                     |
| Length        | 1000 mm                                             |
| Material      | stainless steel, material No. 1.4301 (A2, AISI 304) |
| Surface       | high gloss                                          |
| Diameter      | 6 mm                                                |
| Colour        | available in Mirror polished (008) and Satin (009)  |

#### Technical drawing