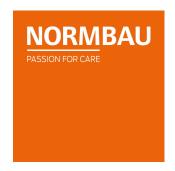

### Product image

### **Technical specifications**

| Product group | 2000                       |
|---------------|----------------------------|
| Product       | Hanging seat               |
| Length        | 510 mm                     |
| Height        | 505 mm                     |
| Width         | 570 mm                     |
| Material      | polyamide                  |
| Surface       | high gloss                 |
| Colour        | available in nylon colours |
| Loading       | max. 175 kgs               |
|               |                            |

#### **Product description**

- Nylon Care a well-tried and proven product family with a wide range of variants, three product series suiting many different requirements
- for hanging in Cavere Care Shower handrails
- for hanging in Cavere Care Shower handrails
- · with non-corrosive steel core throughout
- steel reinforced hinges
- · with adjustable brake
- locked in place in vertical position
- for top edge of shower handrail 850mm the seat height corresponds 460 mm (DIN18040 und ÖNORM B1600)
- load capacity: max. 175kgs according to ISO17966:2016, statically tested up to 200kgs