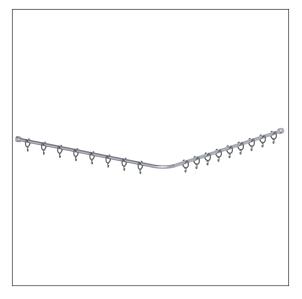

### Product image

### **Technical specifications**

| Product group     | 7010                                               |
|-------------------|----------------------------------------------------|
| Product           | Shower curtain rail, with curtain rings            |
| Form              | L-shaped                                           |
| Axle dimension a1 | 1000 mm                                            |
| Axle dimension a2 | 1000 mm                                            |
| Material          | aluminium, curtain rings made of polyamide         |
| Surface           | chrome finish                                      |
| Diameter          | 20 mm                                              |
| Colour            | available in colours Chrome white (392) and Chrome |
|                   | metallic anthracite (395)                          |