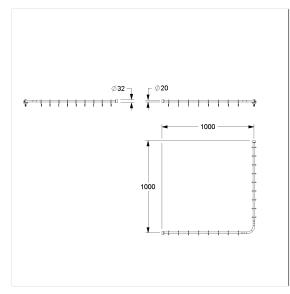

### **Technical specifications**

| Product group     | 7010                                               |
|-------------------|----------------------------------------------------|
| Product           | Shower curtain rail, with curtain rings            |
| Form              | L-shaped                                           |
| Axle dimension a1 | 1000 mm                                            |
| Axle dimension a2 | 1000 mm                                            |
| Material          | aluminium, curtain rings made of polyamide         |
| Surface           | chrome finish                                      |
| Diameter          | 20 mm                                              |
| Colour            | available in colours Chrome white (392) and Chrome |
|                   | metallic anthracite (395)                          |

## **Technical drawing**