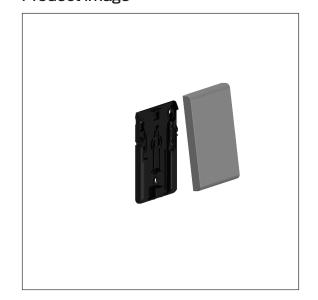

# Care Solutions - Nylon Care 300

Nylon Care 300 Retaining plate, with cover plate blind

Article number: 0300479018

### **Product description**

- Nylon Care a well-tried and proven product family with a wide range of variants, three product series suiting many different requirements
- Retaining plate covered by cover plate blind
- Preparation for later easy replacement of the cover plate blind with Nylon Care 300 and Nylon Care 400 lift-up support rails and Wall-support handles
- Fixing set has to be determined according to conditions on site, is to be ordered separately
- $\boldsymbol{\cdot}$  supplied with tool for dismantling the cover plate blind