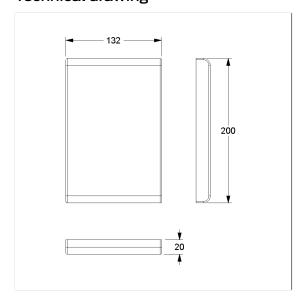

#### Technical specifications

| Product group | 0700                                    |
|---------------|-----------------------------------------|
| Product       | Retaining plate, with cover plate blind |
| Length        | 134 mm                                  |
| Width         | 20 mm                                   |
| Height        | 200 mm                                  |
| Material      | polyamide                               |
| Surface       | high gloss                              |
| Colour        | available in nylon colours              |
|               | · · · · · · · · · · · · · · · · · · ·   |