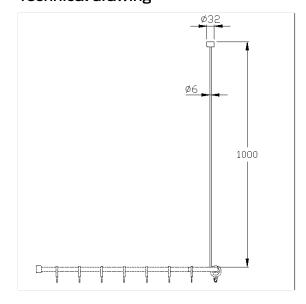

# **Technical specifications**

| Product group | 5600                                                |
|---------------|-----------------------------------------------------|
| Product       | Ceiling support                                     |
| Length        | 1000 mm                                             |
| Material      | stainless steel, material No. 1.4301 (A2, AISI 304) |
| Surface       | brushed finish                                      |
| Diameter      | 6 mm                                                |
| Colour        | Stainless steel (009)                               |

## Technical drawing