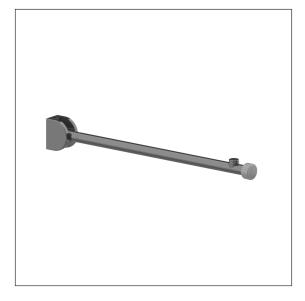

# Care Solutions - Nylon Care 300

Nylon Care 300 Shower guard rail

Article number: 0300488016

## Product image

## **Technical specifications**

| Product group | 0700                       |
|---------------|----------------------------|
| Product       | Shower guard rail          |
| Length        | 800 mm                     |
| Material      | polyamide                  |
| Surface       | high gloss                 |
| Diameter      | 34 mm                      |
| Colour        | available in nylon colours |
|               |                            |