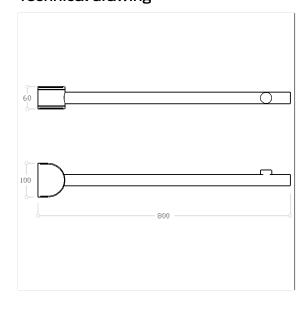

## **Technical specifications**

| Product group | 0700                       |
|---------------|----------------------------|
| Product       | Shower guard rail          |
| Length        | 800 mm                     |
| Material      | polyamide                  |
| Surface       | high gloss                 |
| Diameter      | 34 mm                      |
| Colour        | available in nylon colours |
|               |                            |

#### Technical drawing