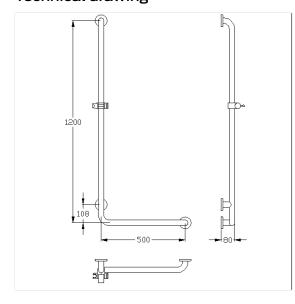

## Technical drawing

#### Technical specifications

| Product group     | 5500                                                   |
|-------------------|--------------------------------------------------------|
| Product           | Grab rail, with shower head holder                     |
| Axle dimension a1 | 500 mm                                                 |
| Axle dimension a3 | 1200 mm                                                |
| Fixing type       | rosettes mounting                                      |
| Fixing points     | 3 Piece                                                |
| Diameter          | 32 mm                                                  |
| Material          | stainless steel, material No. 1.4301 (A2, AISI 304),   |
|                   | Shower head holder made of polyamide                   |
| Surface           | brushed finish                                         |
| Colour            | Stainless steel (009), shower head holder, colour dark |
|                   | grey (018)                                             |
| Version           | left                                                   |
| Loading           | max. 175 kgs                                           |
|                   | <del></del>                                            |