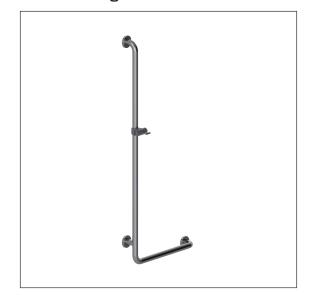

## Product image

#### Technical specifications

| Product group     | 5500                                                   |
|-------------------|--------------------------------------------------------|
| Product           | Grab rail, with shower head holder                     |
| Axle dimension a1 | 500 mm                                                 |
| Axle dimension a3 | 1200 mm                                                |
| Fixing type       | rosettes mounting                                      |
| Fixing points     | 3 Piece                                                |
| Diameter          | 32 mm                                                  |
| Material          | stainless steel, material No. 1.4301 (A2, AISI 304),   |
|                   | Shower head holder made of polyamide                   |
| Surface           | brushed finish                                         |
| Colour            | Stainless steel (009), shower head holder, colour dark |
|                   | grey (018)                                             |
| Version           | left                                                   |
| Loading           | max. 175 kgs                                           |
|                   | <del></del>                                            |

#### **Product description**

- Inox Care as a robust and timeless classic with bacteriostatic properties
- Shower head holder with easy adjustment to any height and angle, self-adjusting clamp maintenance-free
- $\boldsymbol{\cdot}$  with long operating lever and multi-purpose side hook
- with Rose Gasket for sealing of the drilling points according to German standard DIN 18534-1
- with stainless steel roses  $\emptyset$  70mm for concealed screw fixing
- In case of lightweight partition walls a backfill made of min. 20mm hardwood is needed
- · CE-certified
- meets the requirements of German standard DIN 18040 and Austrian standard ÖNORM B 1600
- supplied with stainless steel Torx screw sØ  $6 \times 70$  mm and plugs