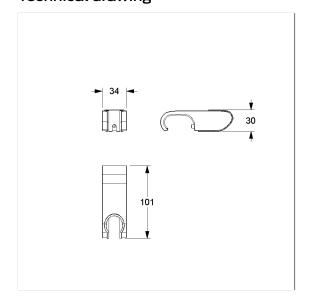

## **Technical specifications**

| Product group | 7000                                                |
|---------------|-----------------------------------------------------|
| Product       | Shower head holder, horizontal                      |
| Length        | 100 mm                                              |
| Width         | 35 mm                                               |
| Height        | 30 mm                                               |
| Material      | aluminium                                           |
| Surface       | scratch-resistant powder coating with antibacterial |
|               | protection (except 091 Carbon black)                |
| Colour        | available in Cavere colours                         |
|               |                                                     |

## Technical drawing