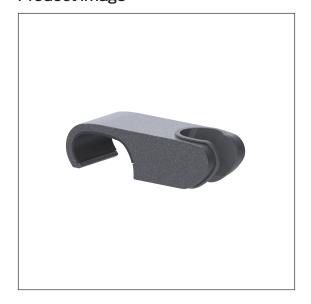

# Care Solutions - Cavere Care

Cavere Care Shower head holder, horizontal

Article number: 7485030095

## **Product description**

- Cavere Care as an award-winning product family with excellent design for all requirements
- for clipping on Cavere Care Shower handrails
- · maintenance-free
- $\boldsymbol{\cdot}$  Shower head holder with plastic insert, suitable for various hand shower types