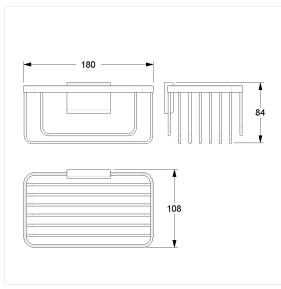

#### **Technical drawing**

### **Technical specifications**

| Product group | 7030                |
|---------------|---------------------|
| Product       | Shower box          |
| Length        | 180 mm              |
| Width         | 105 mm              |
| Height        | 90 mm               |
| Material      | brass               |
| Surface       | chrome finish       |
| Colour        | Cavere Chrome (300) |
|               |                     |