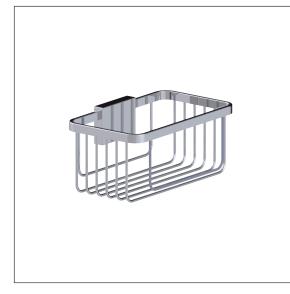

#### Product image

### **Technical specifications**

| Product group | 7030                |
|---------------|---------------------|
| Product       | Shower box          |
| Length        | 180 mm              |
| Width         | 105 mm              |
| Height        | 90 mm               |
| Material      | brass               |
| Surface       | chrome finish       |
| Colour        | Cavere Chrome (300) |
|               |                     |