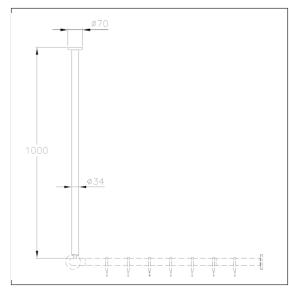

## **Technical drawing**

#### Product description

- Nylon Care a well-tried and proven product family with a wide range of variants, three product series suiting many different requirements
- for Nylon Care 300 Shower curtain rails
- can be shortened (length)
- $\cdot$  for fixing on connection thread of the shower curtain rail
- with plastic rose Ø 70mm for concealed screw fixing and glass fiber reinforced plastic base
- In case of lightweight partition walls a backfill made of min. 20mm hardwood is needed
- expandable with ceiling support for suspended ceiling 0300348 / 0300349
- supplied with stainless steel Torx screw sØ 6 x 70 mm and plugs