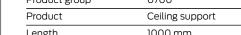

### **Technical specifications**

| Product group | 0700                       |
|---------------|----------------------------|
| Product       | Ceiling support            |
| Length        | 1000 mm                    |
| Material      | polyamide                  |
| Surface       | high gloss                 |
| Diameter      | 34 mm                      |
| Colour        | available in nylon colours |
|               |                            |