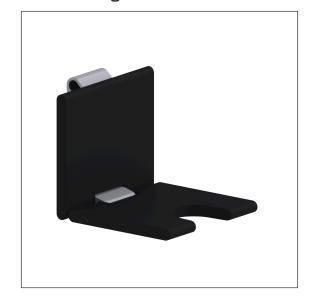

# Care Solutions - Nylon Care 400

Nylon Care 400 Hanging seat, with hygiene recess

Article number: 0847719096

## Product image