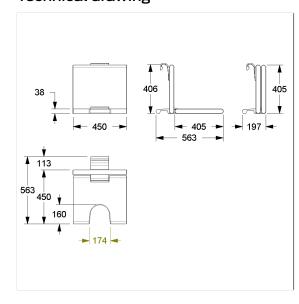

#### Technical specifications

| Product group | 2000                                                   |
|---------------|--------------------------------------------------------|
| Product       | Hanging seat, with hygiene recess                      |
| Length        | 450 mm                                                 |
| Height        | 420 mm                                                 |
| Width         | 563 mm                                                 |
| Material      | aluminium, padded made of PUR integral foam            |
| Surface       | scratch-resistant powder coating with antibacterial    |
|               | protection                                             |
| Colour        | available in White (019), Cavere Metallic anthracite   |
|               | (095) and Cavere Metallic silver (096), padded, colour |
|               | black                                                  |
| Loading       | max. 150 kgs                                           |
|               |                                                        |

### Technical drawing