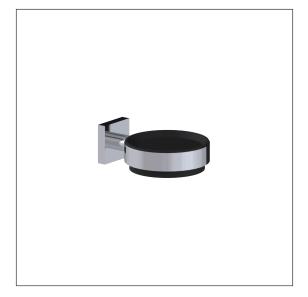

#### Product image

# Care Solutions - Cavere Care Chrome Accessories

Cavere Care Chrome Holder for hair-dryer

Article number: 9400420300