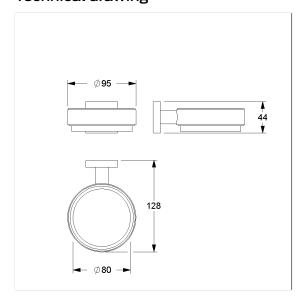

### Technical drawing

### **Technical specifications**

| Product group | 7030                  |
|---------------|-----------------------|
| Product       | Holder for hair-dryer |
| Length        | 130 mm                |
| Width         | 100 mm                |
| Height        | 44 mm                 |
| Material      | brass                 |
| Surface       | chrome finish         |
| Colour        | Cavere Chrome (300)   |
|               |                       |