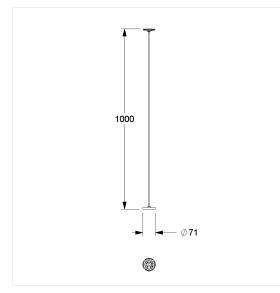

## Technical drawing

# Technical specifications

| Product group | 1500                                   |
|---------------|----------------------------------------|
| Product       | Ceiling support, for suspended ceiling |
| Length        | 1000 mm                                |
| Material      | polyamide                              |
| Surface       | high gloss                             |
| Colour        | available in nylon colours             |