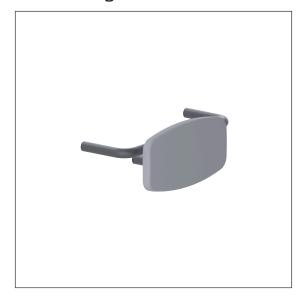

#### Product image

#### **Technical specifications**

|               | <del></del>                                            |
|---------------|--------------------------------------------------------|
| Product group | 7000                                                   |
| Product       | Backrest                                               |
| Length        | 550 mm                                                 |
| Width         | 235 mm                                                 |
| Height        | 210 mm                                                 |
| Diameter      | 32 mm                                                  |
| Material      | stainless steel, material No. 1.4301 (A2, AISI 304),   |
|               | padded made of PUR integral foam                       |
| Surface       | scratch-resistant powder coating with antibacterial    |
|               | protection (except 091 Carbon black)                   |
| Colour        | available in Cavere colours, padded, colour light grey |
|               |                                                        |