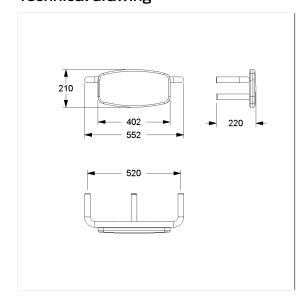

#### Technical drawing

#### **Technical specifications**

|               | <del></del>                                            |
|---------------|--------------------------------------------------------|
| Product group | 7000                                                   |
| Product       | Backrest                                               |
| Length        | 550 mm                                                 |
| Width         | 235 mm                                                 |
| Height        | 210 mm                                                 |
| Diameter      | 32 mm                                                  |
| Material      | stainless steel, material No. 1.4301 (A2, AISI 304),   |
|               | padded made of PUR integral foam                       |
| Surface       | scratch-resistant powder coating with antibacterial    |
|               | protection (except 091 Carbon black)                   |
| Colour        | available in Cavere colours, padded, colour light grey |
|               |                                                        |