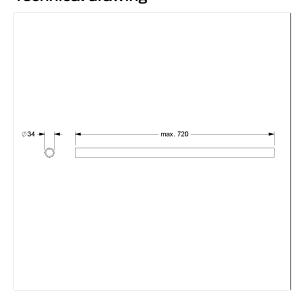

### **Technical specifications**

| Product group | 2600                       |
|---------------|----------------------------|
| Product       | Tube                       |
| Short name    | NY.RO                      |
| Length        | 720 mm                     |
| Width         | 34 mm                      |
| Height        | 34 mm                      |
| Diameter      | 34 mm                      |
| Material      | polyamide                  |
| Surface       | high gloss                 |
| Colour        | available in nylon colours |
|               |                            |

### Technical drawing

### **Product description**

- Design partition solutions for doors and partitions made of HPL board material
- $\boldsymbol{\cdot}$  Single part for upper belt
- Tube element consists of nylon tube, steel tube, threaded rod, connecting nut as well as spacer clips
- for cladding the steel tube
- $\cdot \ \text{deburred on both sides} \\$
- · can be shortened (length)
- · max. delivery length 720 mm