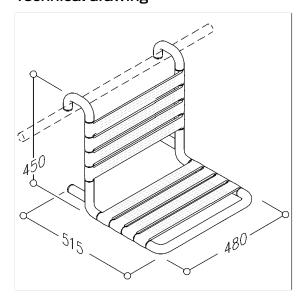

# **Technical specifications**

| Hanging seat               |
|----------------------------|
| 480 mm                     |
| 450 mm                     |
| 515 mm                     |
| polyamide                  |
| high gloss                 |
| available in nylon colours |
| max. 175 kgs               |
|                            |

## Technical drawing