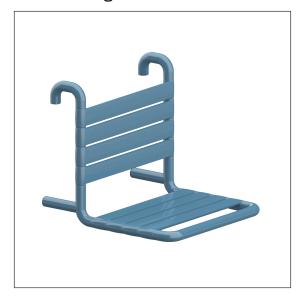

# Product data sheet

# Care Solutions - Nylon Care 300

Nylon Care 300 Hanging seat

Article number: 0300773014



## Product image



# **Technical specifications**

| Hanging seat               |
|----------------------------|
| 480 mm                     |
| 450 mm                     |
| 515 mm                     |
| polyamide                  |
| high gloss                 |
| available in nylon colours |
| max. 175 kgs               |
|                            |

## Technical drawing



## **Product description**

- Nylon Care a well-tried and proven product family with a wide range of variants, three product series suiting many different requirements
- · for hanging in Cavere Care Shower handrails
- · with non-corrosive steel core throughout
- $\boldsymbol{\cdot}$  with non-slip seat and backrest by textured surface
- $\cdot$  for top edge of shower handrail 850mm the seat height corresponds 470 mm (DIN18040