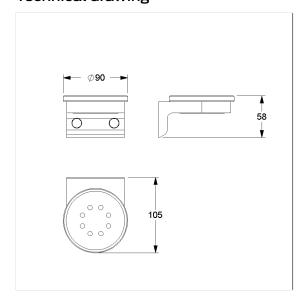

## **Technical specifications**

| Product group | 7010                             |
|---------------|----------------------------------|
| Product       | Soap dish                        |
| Length        | 80 mm                            |
| Width         | 105 mm                           |
| Height        | 58 mm                            |
| Material      | glass, bracket made of aluminium |
| Surface       | satined                          |
| Colour        | available in Cavere colours      |
|               |                                  |

## Technical drawing