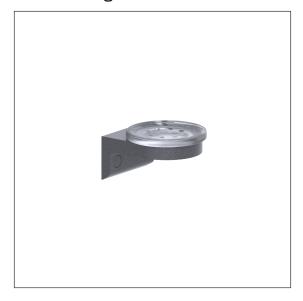

# Care Solutions - Cavere Care Accessories

Cavere Care Soap dish

Article number: 7500430095

#### Product image

## **Technical specifications**

| Product group | 7010                             |
|---------------|----------------------------------|
| Product       | Soap dish                        |
| Length        | 80 mm                            |
| Width         | 105 mm                           |
| Height        | 58 mm                            |
| Material      | glass, bracket made of aluminium |
| Surface       | satined                          |
| Colour        | available in Cavere colours      |
|               |                                  |