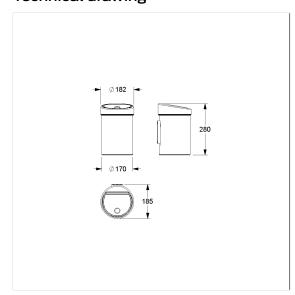

#### Technical specifications

| Product group | 7010                                                |
|---------------|-----------------------------------------------------|
| Product       | Waste bin                                           |
| Length        | 280 mm                                              |
| Width         | 185 mm                                              |
| Height        | 185 mm                                              |
| Capacity      | 31                                                  |
| Diameter      | 182 mm                                              |
| Material      | stainless steel, material No. 1.4301 (A2, AISI 304) |
| Surface       | chrome finish                                       |
| Colour        | Cavere Chrome (300), Lid black                      |
|               |                                                     |

#### Technical drawing