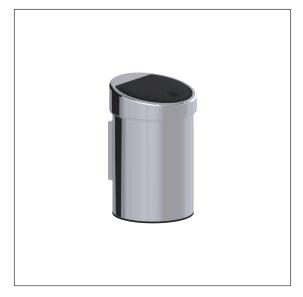

### Product image

#### **Product description**

- Cavere Care as an award-winning product family with excellent design for all requirements
- · removable plastic bin
- with touch opening system
- Removable for cleaning
- · concealed screw fixing
- with wall bracket for wall mounting, recommended fixing height to the lower edge of the waste bin is 470mm
- alternatively application free-standing on the floor
- · supplied with fixing material