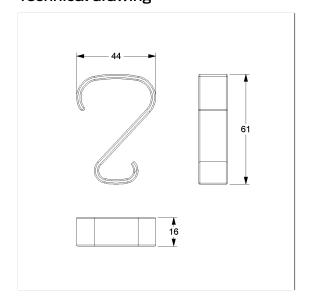

#### Technical drawing

#### **Technical specifications**

| Product group | 7010                                                |
|---------------|-----------------------------------------------------|
| Product       | Hook, retrofittable                                 |
| Length        | 60 mm                                               |
| Width         | 45 mm                                               |
| Height        | 15 mm                                               |
| Material      | polyamide                                           |
| Surface       | scratch-resistant powder coating with antibacterial |
|               | protection (except 091 Carbon black)                |
| Colour        | available in Cavere colours                         |
| -             |                                                     |