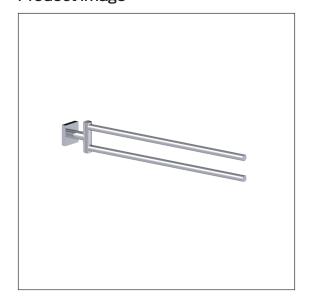

# Care Solutions - Cavere Care Chrome Accessories

Cavere Care Chrome Towel holder, swivelling

Article number: 9400582300 Product image

#### **Product description**

- Cavere Care as an award-winning product family with excellent design for all requirements
- towel holder with two bars
- · Towel rails to be swivelled independently
- · for hanging towels
- $\cdot \ \text{for wall mounting} \\$
- concealed screw fixing
- $\cdot$  supplied with fixing material