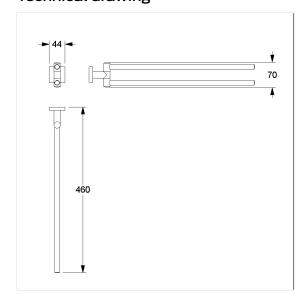

### **Technical specifications**

| Product group | 7030                     |
|---------------|--------------------------|
| Product       | Towel holder, swivelling |
| Length        | 460 mm                   |
| Width         | 70 mm                    |
| Height        | 60 mm                    |
| Material      | brass                    |
| Surface       | chrome finish            |
| Colour        | Cavere Chrome (300)      |
|               |                          |

#### Technical drawing