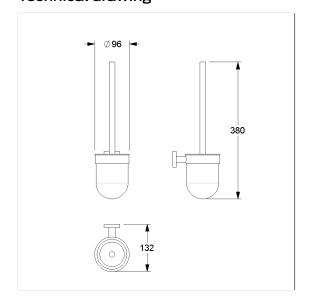

### **Technical specifications**

| Product group | 7030                |
|---------------|---------------------|
| Product       | Toilet brush set    |
| Length        | 355 mm              |
| Width         | 150 mm              |
| Height        | 80 mm               |
| Material      | brass               |
| Surface       | chrome finish       |
| Colour        | Cavere Chrome (300) |
|               |                     |

### Technical drawing