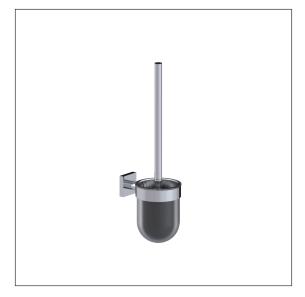

#### Product image

#### **Product description**

- · Cavere Care as an award-winning product family with excellent design for all requirements
- centered brush position
- · toilet brush holder removable for cleaning
- with removable black brush head  $\emptyset$  68 mm
- · for wall mounting
- · concealed screw fixing
- $\cdot$  supplied with fixing material