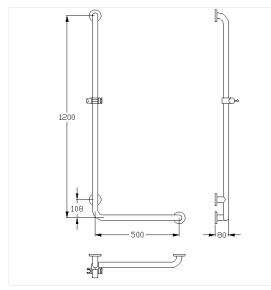

#### **Technical specifications**

| Product group     | 5500                                                 |
|-------------------|------------------------------------------------------|
| Product           | Grab rail, with shower head holder                   |
| Angle             | 90 °                                                 |
| Axle dimension a1 | 500 mm                                               |
| Axle dimension a3 | 1200 mm                                              |
| Fixing type       | rosettes mounting                                    |
| Fixing points     | 3 Piece                                              |
| Diameter          | 32 mm                                                |
| Material          | stainless steel, material No. 1.4301 (A2, AISI 304), |
|                   | Shower head holder made of polyamide                 |
| Surface           | high gloss                                           |
| Colour            | available in Mirror polished (008) and Satin (009)   |
| Version           | left                                                 |
| Loading           | max. 175 kgs                                         |
|                   |                                                      |

#### Technical drawing