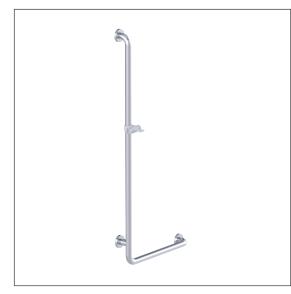

#### Product image

#### **Product description**

- Inox Care is a durable and versatile stainless steel range that combines accessibility and hygiene in a modern design
- Shower head holder with easy adjustment to any height and angle, self-adjusting clamp maintenance-free
- $\cdot\,$  with long operating handle and multi-purpose side hook
- with Rose Gasket for sealing of the drilling points according to German standard DIN 18534-1
- $\cdot\,$  with stainless steel roses Ø 70mm for concealed screw fixing
- In case of lightweight partition walls a backfill made of min. 20mm hardwood is needed
- produced in accordance with Regulation (EU) 2017/745 on medical devices
- CE-certified
- meets the requirements of German standard DIN 18040 and Austrian standard  $\ddot{\text{O}}\text{NORM}$  B 1600
- + supplied with stainless steel Torx screw sØ 6 x 70 mm and plugs