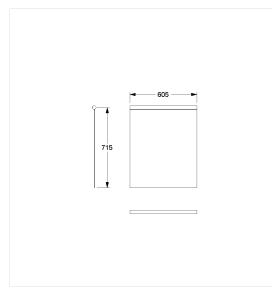

## **Technical specifications**

| Product group | 1900                                     |  |  |
|---------------|------------------------------------------|--|--|
| Product       | Shower guard rail                        |  |  |
| Width         | 605 mm                                   |  |  |
| Length        | 715 mm                                   |  |  |
| Material      | fabric                                   |  |  |
| Colour        | available in the shower curtains colours |  |  |
|               |                                          |  |  |

### Technical drawing