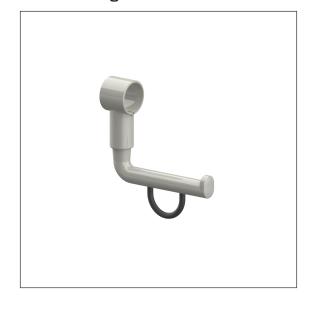

### Product image

# Care Solutions - Nylon Care Accessories

Nylon Care Toilet roll holder, retrofittable

Article number: 0449120067