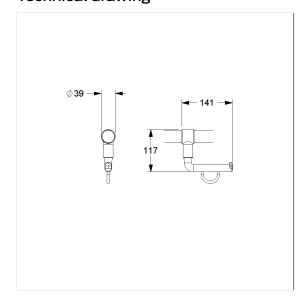

### Technical drawing

## Technical specifications

| Product group | 2000                              |
|---------------|-----------------------------------|
| Product       | Toilet roll holder, retrofittable |
| Length        | 141 mm                            |
| Width         | 39 mm                             |
| Height        | 117 mm                            |
| Material      | polyamide                         |
| Surface       | high gloss                        |
| Colour        | available in nylon colours        |
|               | *                                 |