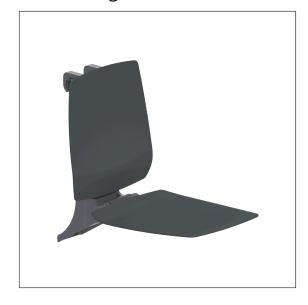

#### Product image

#### **Product description**

- $\boldsymbol{\cdot}$  Ascento as Modular Seating Solution, expandible and combinable
- for hanging in Cavere Care Shower handrails
- ergonomic formed seat and backrest with rounded outer edges
- · with adjustable brake
- · locked in place in vertical position
- $\cdot$  for top edge of shower handrail 850mm the seat height corresponds 460 mm (DIN18040 und ÖNORM B1600)
- · concealed screw fixing