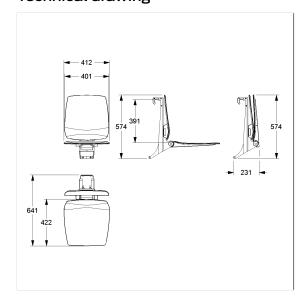

#### **Technical specifications**

| Product group  | 8700                                                 |
|----------------|------------------------------------------------------|
| Product        | Hanging seat, with Backrest                          |
| Compatible for | for Cavere Care                                      |
| Length         | 412 mm                                               |
| Height         | 574 mm                                               |
| Width          | 640 mm                                               |
| Material       | Polypropylene, support bracket and suspension device |
|                | made of aluminium                                    |
| Surface        | matt                                                 |
| Colour         | available in Ascento colours                         |
| Loading        | max. 150 kgs                                         |
|                |                                                      |

### Technical drawing