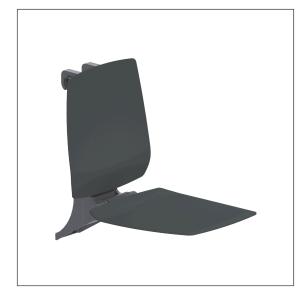

### Product image

# Care Solutions - Modular Seating Solution

NORMBAU PASSION FOR CARE

Ascento Hanging seat, with Backrest

Article number: 8750020151

#### **Product description**

- $\boldsymbol{\cdot}$  Ascento as Modular Seating Solution, expandible and combinable
- $\boldsymbol{\cdot}$  for hanging in Cavere Care Shower handrails
- ergonomic formed seat and backrest with rounded outer edges
- · with adjustable brake
- · locked in place in vertical position
- $\cdot$  for top edge of shower handrail 850mm the seat height corresponds 460 mm (DIN18040 und ÖNORM B1600)
- · concealed screw fixing