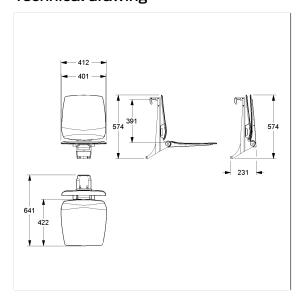

#### Technical drawing

#### **Technical specifications**

| Product group  | 8700                                                 |
|----------------|------------------------------------------------------|
| Product        | Hanging seat, with Backrest                          |
| Compatible for | for Cavere Care                                      |
| Length         | 412 mm                                               |
| Height         | 574 mm                                               |
| Width          | 640 mm                                               |
| Material       | Polypropylene, support bracket and suspension device |
|                | made of aluminium                                    |
| Surface        | matt                                                 |
| Colour         | available in Ascento colours                         |
| Loading        | max. 150 kgs                                         |
|                |                                                      |