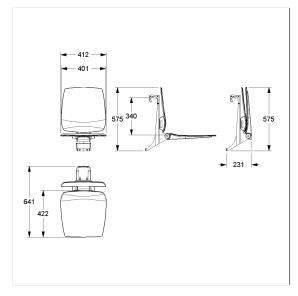

# **Technical specifications**

| Product group  | 8700                                                 |
|----------------|------------------------------------------------------|
| Product        | Hanging seat, with Backrest                          |
| Compatible for | for Inox Care and Nylon Care                         |
| Length         | 412 mm                                               |
| Height         | 574 mm                                               |
| Width          | 640 mm                                               |
| Material       | Polypropylene, support bracket and suspension device |
|                | made of aluminium                                    |
| Surface        | matt                                                 |
| Colour         | available in Ascento colours                         |
| Loading        | max. 150 kgs                                         |
| -              |                                                      |

## **Technical drawing**