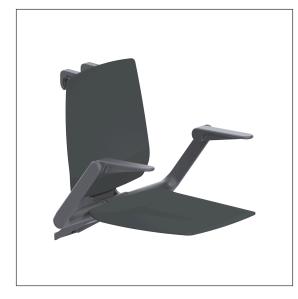

### Product image

### **Product description**

- Ascento as Modular Seating Solution, expandible and combinable
- for hanging in Inox Care and Nylon Care Shower handrails
- $\cdot\,$  ergonomic formed seat and backrest with rounded outer edges
- with adjustable brake
- locked in place in vertical position
- $\cdot\,$  for top edge of shower handrail 790-800mm
- concealed screw fixing