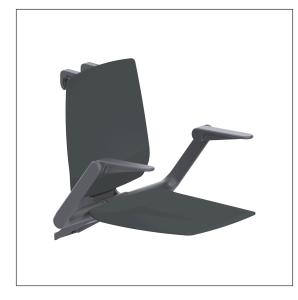

#### Product image

# **Technical specifications**

| Product group  | 8700                                                 |
|----------------|------------------------------------------------------|
| Product        | Hanging seat, with Backrest                          |
| Compatible for | for Inox Care and Nylon Care                         |
| Length         | 412 mm                                               |
| Height         | 574 mm                                               |
| Width          | 640 mm                                               |
| Material       | Polypropylene, support bracket and suspension device |
|                | made of aluminium                                    |
| Surface        | matt                                                 |
| Colour         | available in Ascento colours                         |
| Loading        | max. 150 kgs                                         |
| -              |                                                      |

# **Product description**

- Ascento as Modular Seating Solution, expandible and combinable
- for hanging in Inox Care and Nylon Care Shower handrails
- $\cdot\,$  ergonomic formed seat and backrest with rounded outer edges
- with adjustable brake
- $\cdot$  locked in place in vertical position
- for top edge of shower handrail 790-800mm
- concealed screw fixing