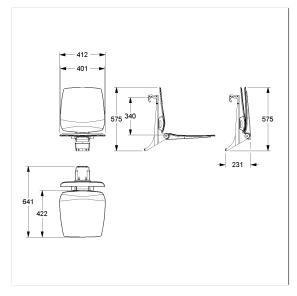

# **Technical drawing**

# **Technical specifications**

| Product group  | 8700                                                 |
|----------------|------------------------------------------------------|
| Product        | Hanging seat, with Backrest                          |
| Compatible for | for Inox Care and Nylon Care                         |
| Length         | 412 mm                                               |
| Height         | 574 mm                                               |
| Width          | 640 mm                                               |
| Material       | Polypropylene, support bracket and suspension device |
|                | made of aluminium                                    |
| Surface        | matt                                                 |
| Colour         | available in Ascento colours                         |
| Loading        | max. 150 kgs                                         |
| -              |                                                      |