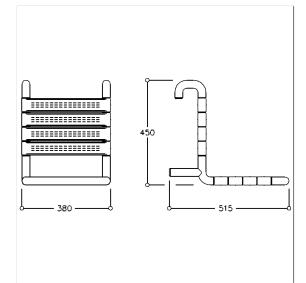

#### **Technical specifications**

| Product group | 0700                       |
|---------------|----------------------------|
| Product       | Hanging seat               |
| Length        | 380 mm                     |
| Height        | 450 mm                     |
| Width         | 515 mm                     |
| Material      | polyamide                  |
| Surface       | high gloss                 |
| Colour        | available in nylon colours |
| Loading       | max. 175 kgs               |
|               |                            |

### Technical drawing