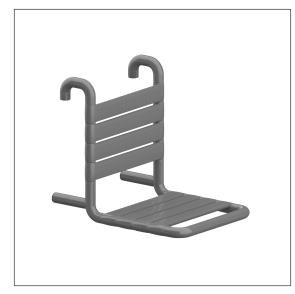

#### Product image

#### **Product description**

- Nylon Care a well-tried and proven product family with a wide range of variants, three product series suiting many different requirements
- $\cdot\,$  for hanging in Cavere Care Shower handrails
- with non-corrosive steel core throughout
- $\cdot\,$  with non-slip seat and backrest by textured surface
- for top edge of shower handrail 850mm the seat height corresponds 470 mm (DIN18040 und ÖNORM B1600)