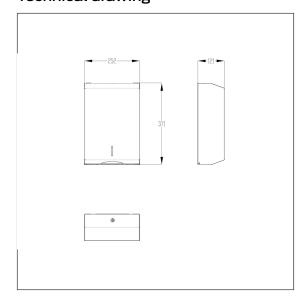

# Technical drawing

#### **Technical specifications**

| Product group | 1500                 |
|---------------|----------------------|
| Product       | Hand towel dispenser |
| Length        | 252 mm               |
| Width         | 121 mm               |
| Height        | 371 mm               |
| Material      | Metal                |
| Surface       | Lacquered            |
| Colour        | White (019)          |
|               |                      |