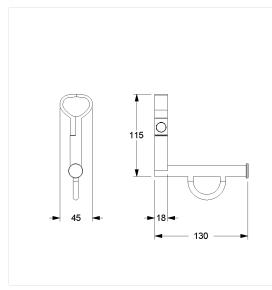

#### **Technical specifications**

| Product group | 7000                                                |  |  |
|---------------|-----------------------------------------------------|--|--|
| Product       | Toilet roll holder, for Grab rails, retrofittable   |  |  |
| Length        | 130 mm                                              |  |  |
| Width         | 48 mm                                               |  |  |
| Height        | 115 mm                                              |  |  |
| Material      | aluminium                                           |  |  |
| Surface       | scratch-resistant powder coating with antibacterial |  |  |
|               | protection (except 091 Carbon black)                |  |  |
| Colour        | available in Cavere colours                         |  |  |

## Technical drawing