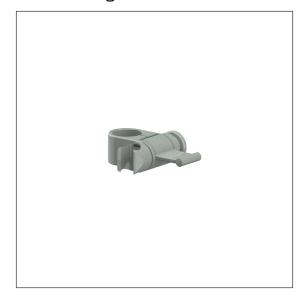

# Care Solutions - Nylon Care Accessories

Nylon Care Shower head holder Article number: 0515050028

# Product image

# **Product description**

- Nylon Care a well-tried and proven product family with a wide range of variants, three product series suiting many different requirements
- for fixing on Nylon Care and Nylon Care 400 shower rails
- Shower head holder with easy adjustment to any height and angle, self-adjusting clamp maintenance-free
- with long operating handle and multi-purpose side hook
- Shower head holder suitable for various hand shower types