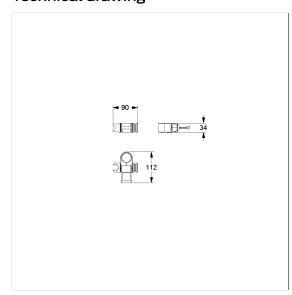

#### Technical specifications

| Product group | 1500                       |
|---------------|----------------------------|
| Product       | Shower head holder         |
| Length        | 88 mm                      |
| Width         | 34 mm                      |
| Height        | 113 mm                     |
| Material      | polyamide                  |
| Surface       | high gloss                 |
| Colour        | available in nylon colours |
|               |                            |

# Technical drawing