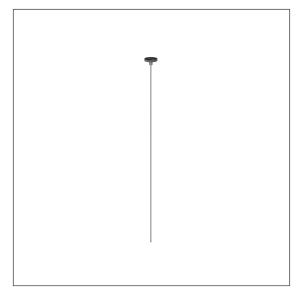

## Product data sheet

# Care Solutions - Special Care PSY

Special Care PSY Ceiling support

Article number: 2088002009



### Product image



#### Technical specifications

| Product group | 2010                                                |
|---------------|-----------------------------------------------------|
| Product       | Ceiling support                                     |
| Length        | 1000 mm                                             |
| Material      | stainless steel, material No. 1.4301 (A2, AISI 304) |
| Surface       | brushed finish                                      |
| Diameter      | 6 mm                                                |
| Colour        | available in Dark grey (018) and White (019)        |
| Loading       | max. 30 kgs                                         |
|               |                                                     |

#### Technical drawing



#### **Product descr