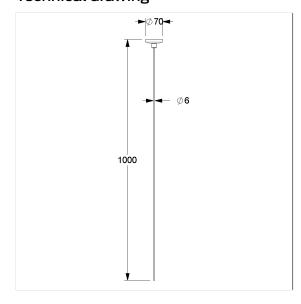

#### Technical specifications

| Product group | 2010                                                |
|---------------|-----------------------------------------------------|
| Product       | Ceiling support                                     |
| Length        | 1000 mm                                             |
| Material      | stainless steel, material No. 1.4301 (A2, AISI 304) |
| Surface       | brushed finish                                      |
| Diameter      | 6 mm                                                |
| Colour        | available in Dark grey (018) and White (019)        |
| Loading       | max. 30 kgs                                         |
|               |                                                     |

#### Technical drawing