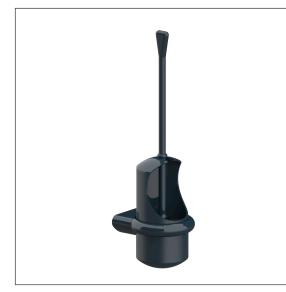

#### Product image

## **Product description**

- Nylon Care a well-tried and proven product family with a wide range of variants, three product series suiting many different requirements
- centered brush position
- toilet brush holder removable for cleaning
- with additional recess for disinfectant
- toilet brush holder rotatable
- long brush handle with ergonomic grip
- with removable black brush head Ø 86 mm
- for wall mounting
- concealed screw fixing
- supplied with fixing material