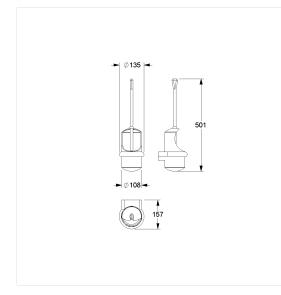

## Technical drawing

#### **Technical specifications**

| Product group | 0200                       |
|---------------|----------------------------|
| Product       | Toilet brush set           |
| Length        | 148 mm                     |
| Width         | 135 mm                     |
| Height        | 520 mm                     |
| Material      | polyamide                  |
| Surface       | high gloss                 |
| Colour        | available in nylon colours |
|               |                            |