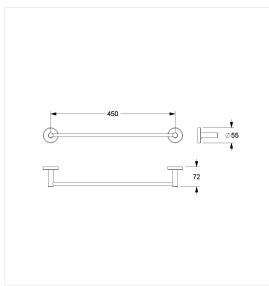

#### **Technical specifications**

| Product group | 5600                                                |
|---------------|-----------------------------------------------------|
| Product       | Towel holder                                        |
| Length        | 505 mm                                              |
| Width         | 75 mm                                               |
| Height        | 55 mm                                               |
| Material      | stainless steel, material No. 1.4301 (A2, AISI 304) |
| Surface       | brushed finish                                      |
| Colour        | Stainless steel (009)                               |
|               |                                                     |

### Technical drawing