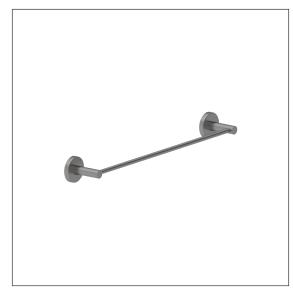

# Inox Care Towel holder Article number: 2290281009

#### Product image

#### **Technical specifications**

| Product group | 5600                                                |
|---------------|-----------------------------------------------------|
| Product       | Towel holder                                        |
| Length        | 505 mm                                              |
| Width         | 75 mm                                               |
| Height        | 55 mm                                               |
| Material      | stainless steel, material No. 1.4301 (A2, AISI 304) |
| Surface       | brushed finish                                      |
| Colour        | Stainless steel (009)                               |
|               |                                                     |