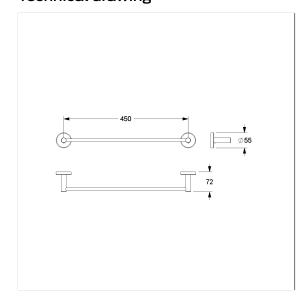

## **Technical specifications**

| Product group | 5600                                                |
|---------------|-----------------------------------------------------|
| Product       | Towel holder                                        |
| Length        | 505 mm                                              |
| Width         | 75 mm                                               |
| Height        | 55 mm                                               |
| Material      | stainless steel, material No. 1.4301 (A2, AISI 304) |
| Surface       | brushed finish                                      |
| Colour        | Stainless steel (009)                               |
|               |                                                     |

## Technical drawing