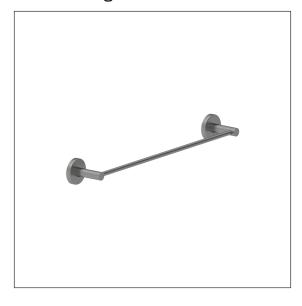

# Care Solutions - Inox Care Accessories

Inox Care Towel holder

Article number: 2290281009

### Product image

### **Product description**

- $\boldsymbol{\cdot}$  Inox Care as a robust and timeless classic with bacteriostatic properties
- $\cdot \ \text{for hanging towels} \\$
- $\cdot \ \text{for wall mounting} \\$
- with stainless steel roses Ø 55mm for concealed screw fixing
- $\boldsymbol{\cdot}$  supplied with fixing material