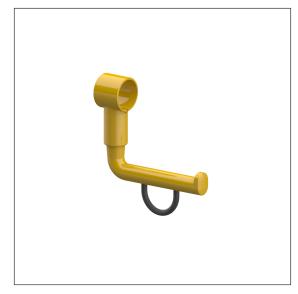

#### Product image

## **Product description**

- Nylon Care a well-tried and proven product family with a wide range of variants, three product series suiting many different requirements
- $\cdot\,$  for Nylon Care Lift-up support rails and wall-mounted support rails and grab rails
- for take on commercially available paper rolls
- with maintenance-free roll brake
- supplied with fixing material
- not suitable for lift-up support rails with one horizontal rail (0437...) and angled grab rails of Nylon Care 400 series