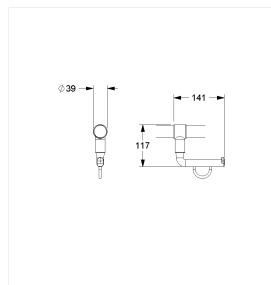

### **Technical specifications**

| Product group | 2000                              |
|---------------|-----------------------------------|
| Product       | Toilet roll holder, retrofittable |
| Length        | 141 mm                            |
| Width         | 39 mm                             |
| Height        | 117 mm                            |
| Material      | polyamide                         |
| Surface       | high gloss                        |
| Colour        | available in nylon colours        |
|               |                                   |

## Technical drawing