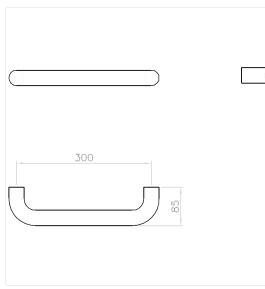

# Technical specifications

| Product group     | 1500                                               |
|-------------------|----------------------------------------------------|
| Product           | Grab bar, without rosettes                         |
| Axle dimension al | 300 mm                                             |
| Diameter          | 34 mm                                              |
| Material          | polyamide                                          |
| Surface           | high-gloss with textured surface for non-slip grip |
| Colour            | available in nylon colours                         |
|                   |                                                    |

### **Technical drawing**