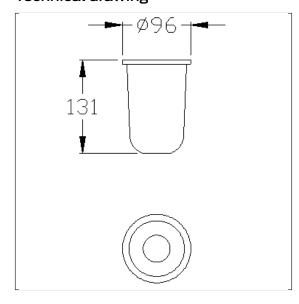

#### Technical drawing

## **Technical specifications**

| Product group | 7030                   |
|---------------|------------------------|
| Product       | Spare toilet brush pot |
| Length        | 135 mm                 |
| Width         | 100 mm                 |
| Height        | 100 mm                 |
| Material      | glass                  |
| Surface       | satined                |
| Colour        | Colourless (000)       |
|               |                        |